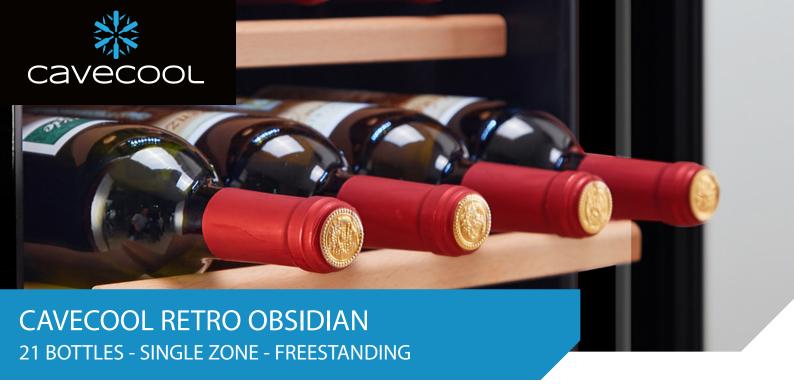

## Cavecool

Cavecool are Danish designed wine fridges with thought-through Nordic coolness as paramount. It is all about the three cornerstones that hit bull's eye with all of us: design, quality and above all the price.

The wine coolers are designed and developed in Denmark and are packed with clever technology and features usually only found with much more expensive brands.

- Suitable for freestanding.
- 3 fixed beech wood shelves.
- Storage for 21 bottles in compact design.
- Ideal for wine serving with a single temperature zone.
- · White LED lighting.
- Silent and energy efficient.
- Low-vibration compressor.

## **FEATURES**

Placement Freestanding

Bottles 21\*

Temperature zones Single zone (4-22°C)

Door UV-free glassdoor

LED Lighting White