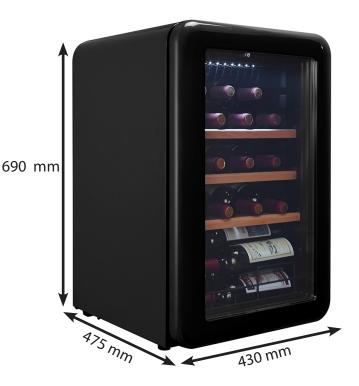

## **FEATURES**

Placement Freestanding

Bottles 21\*

Temperature zones Single zone (4-22°C)

Door UV-free glassdoor

LED Lighting White

## TECHNICAL DATA

Product no. CC70SB

Noise level 39 dB

Energy class F

Energy consump. 100 kWh/year
Voltage / Hz 230V / 50 Hz
Climate class N, SN, ST
Net capacaity 68 litres

\*No. of bottles with all shelves mounted (bordeaux).